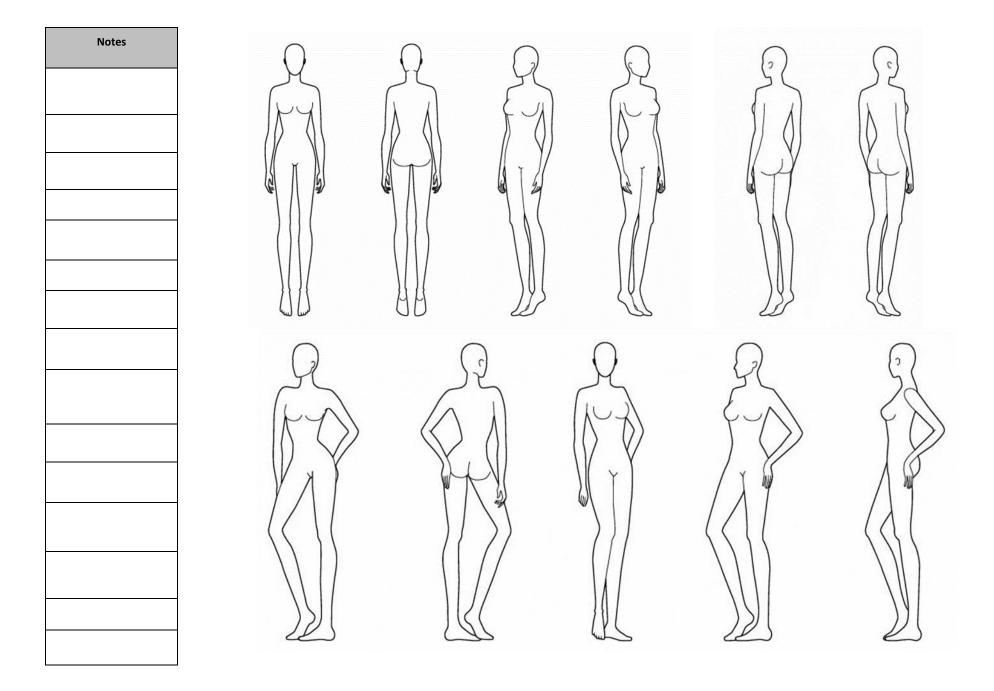

## 2.3 EVOLVE Treatment Record

TREATMENT: Tite/Trim/Tone

| PATIENT NAME: |  |  |  |
|---------------|--|--|--|
|               |  |  |  |
|               |  |  |  |
|               |  |  |  |

SKIN TYPE: I II III IV V VI

| Date | Treatment Area<br>(Mark areas on the<br>picture) | Energy of<br>Power/<br>Intensity | Cut-off Temp. | Units Used for<br>Treatment | Time per<br>Zone | Notes (Skin response, circumference measurements, etc) |
|------|--------------------------------------------------|----------------------------------|---------------|-----------------------------|------------------|--------------------------------------------------------|
|      |                                                  |                                  |               |                             |                  |                                                        |
|      |                                                  |                                  |               |                             |                  |                                                        |
|      |                                                  |                                  |               |                             |                  |                                                        |
|      |                                                  |                                  |               |                             |                  |                                                        |
|      |                                                  |                                  |               |                             |                  |                                                        |
|      |                                                  |                                  |               |                             |                  |                                                        |
|      |                                                  |                                  |               |                             |                  |                                                        |
|      |                                                  |                                  |               |                             |                  |                                                        |
|      |                                                  |                                  |               |                             |                  |                                                        |